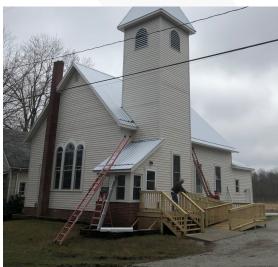

"I was very impressed /ildwood and satisfied with our recent claims experience with Mennonite Mutual Insurance Company. We had a total loss church fire overnight on December 11, 2019, and their adjuster was onsite the next morning. They had their fire investigation wrapped up quickly, and then worked with us to purchase an existing church building that was for sale in the area. We were able to purchase this other building, and they assisted us in making renovations and repairs. We were treated with the utmost respect and understanding during the whole claims process from beginning to end."