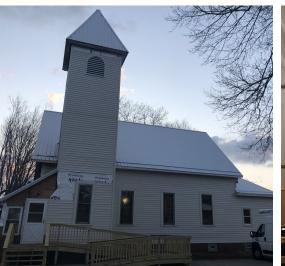

"I was very impressed /ildwood and satisfied with our recent claims experience with Mennonite Mutual Insurance Company. We had a total loss church fire overnight on December 11, 2019, and their adjuster was onsite the next morning. They had their fire investigation wrapped up quickly, and then worked with us to purchase an existing church building that was for sale in the area. We were able to purchase this other building, and they assisted us in making renovations and repairs. We were treated with the utmost respect and understanding during the whole claims process from beginning to end."

hapel

Testimonial | Wildwood Chapel

Sincerely,

Pastor Tim Prince & the Wildwood Chapel Family

We were able to purchase this other building, and they assisted us in making renovations and repairs.