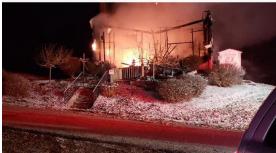

"I was very impressed /ildwood and satisfied with our recent claims experience with Mennonite Mutual Insurance Company. We had a total loss church fire overnight on December 11, 2019, and their adjuster was onsite the next morning. They had their fire investigation wrapped up quickly, and then worked with us to purchase an existing church building that was for sale in the area. We were able to purchase this other building, and they assisted us in making renovations and repairs. We were treated with the utmost respect and understanding during the whole claims process from beginning to end."