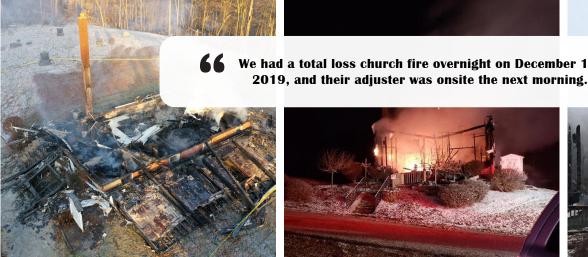

"I was very impressed /ildwood and satisfied with our recent claims experience with Mennonite Mutual Insurance Company. We had a total loss church fire overnight on December 11, 2019, and their adjuster was onsite the next morning. They had their fire investigation wrapped up quickly, and then worked with us to purchase an existing church building that was for sale in the area. We were able to purchase this other building, and they assisted us in making renovations and repairs. We were treated with the utmost respect and understanding during the whole claims process from beginning to end."