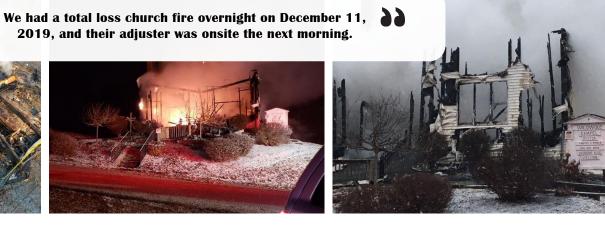

"I was very impressed /ildwood and satisfied with our recent claims experience with Mennonite Mutual Insurance Company. We had a total loss church fire overnight on December 11, 2019, and their adjuster was onsite the next morning. They had their fire investigation wrapped up quickly, and then worked with us to purchase an existing church building that was for sale in the area. We were able to purchase this other building, and they assisted us in making renovations and repairs. We were treated with the utmost respect and understanding during the whole claims process from beginning to end."